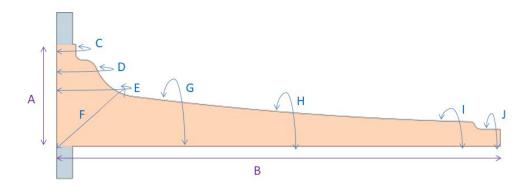

## Lengths

| A. Height of sail from bottom of boom to above sail | B. Measurement of sail from aft of sail to forward face of mast |  |
|-----------------------------------------------------|-----------------------------------------------------------------|--|
|                                                     |                                                                 |  |

## **Circumferences**

| C. Mast                               | G. Sail & Boom 5ft or 1.5m from forward face of mast |  |
|---------------------------------------|------------------------------------------------------|--|
| D. Mast & Sail Headboard              | H. At half of B.                                     |  |
| E. Sail and Mast at half of A. height | I. Sail & Boom at Clew                               |  |
| F. At 45° angle                       | J. Boom                                              |  |